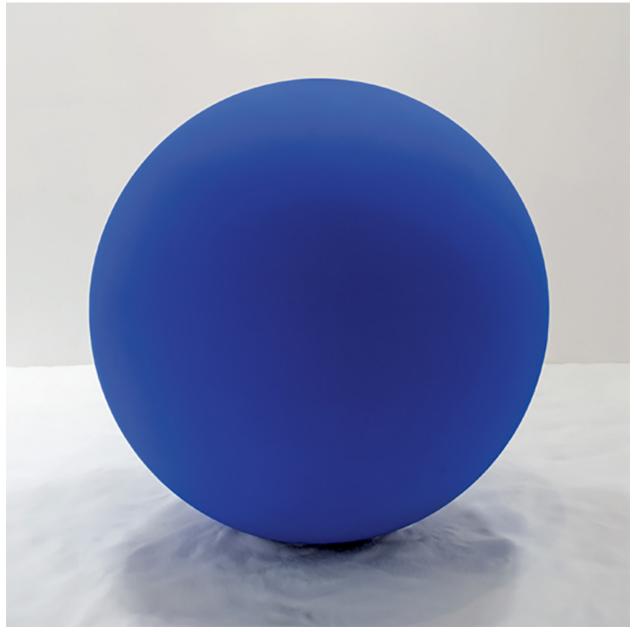

## FEATURES

**Lita Albuquerque**, *Sirius*, 2006, salt, fiberglass, pigment, sphere: 4 × 4', salt base: 8 × 8'. From "Artists of Color."