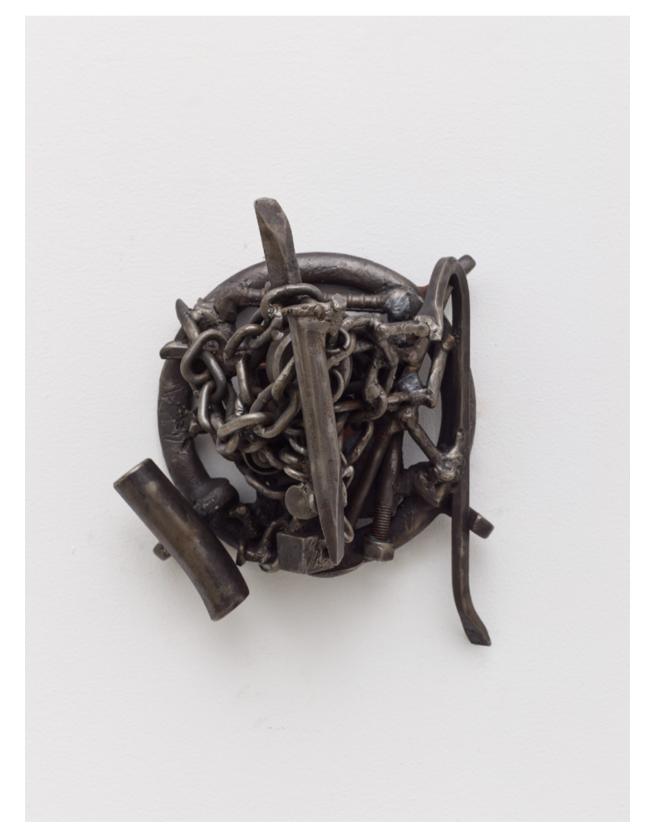

IN FRIEZE SEOUL | 04 SEP 22

Melvin Edwards *More Than You See*, 2016-2017 Welded steel and chain Alexander Gray Associates (Booth C18)

A pointed play on the classic jazz standard More Than You Know by pioneering African American artist and sculptor Mel Edwards, known for his groundbreaking installations of barbed wire and welded steel from the civil rights era through to the present day.

Melvin Edwards, More Than You See, 2 16-2 17 Welded steel and chain. Presented by Alexander Gray Associates